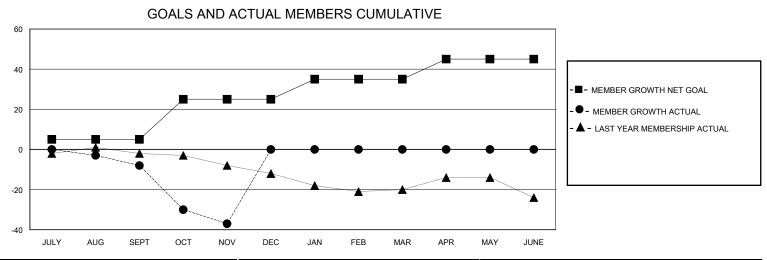

## MONTHLY MEMBERSHIP PROGRESS REPORT

District 120

GMT: LOCATION ESTONIA GMT CA

| OWIT.         |               | LOC         | // (11011 = 0 1 0 1 1 // ) | •                     |                        |                         | OWIT OF                                            |  |
|---------------|---------------|-------------|----------------------------|-----------------------|------------------------|-------------------------|----------------------------------------------------|--|
|               | Club          | os          |                            | Members               |                        |                         |                                                    |  |
|               | RESULTS FOR   | R 2024-2025 |                            | RESULTS FOR 2024-2025 |                        |                         |                                                    |  |
| QUARTER       | NEW CLUB GOAL | NEW CLUBS   | DROPPED CLUBS              | QUARTER MEM           | BER GROWTH NET<br>GOAL | MEMBER GROWTH<br>ACTUAL | DROPPED<br>MEMBERS ACTUAL<br>(including transfers) |  |
| JULY/AUG/SEPT | 0             | 0           | 1                          | JULY/AUG/SEPT         | 5                      | 4                       | 11                                                 |  |
| OCT/NOV/DEC   | 1             | 0           | 0                          | OCT/NOV/DEC           | 20                     | 2                       | 31                                                 |  |
| JAN/FEB/MAR   | 0             | 0           | 0                          | JAN/FEB/MAR           | 10                     | 0                       | 0                                                  |  |
| APR/MAY/JUNE  | 0             | 0           | 0                          | APR/MAY/JUNE          | 10                     | 0                       | 0                                                  |  |