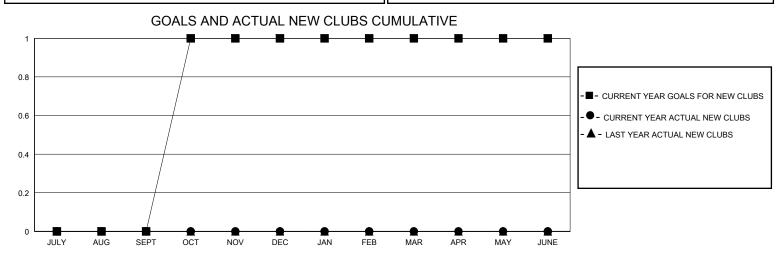

## MONTHLY MEMBERSHIP PROGRESS REPORT

District 120

GMT: LOCATION ESTONIA GMT CA

| OWIT.         |               | LOC         | // (11011 = 0 1 0 1 1 // ) | •                     |                        |                         | OWIT OF                                            |  |
|---------------|---------------|-------------|----------------------------|-----------------------|------------------------|-------------------------|----------------------------------------------------|--|
|               | Club          | os          |                            | Members               |                        |                         |                                                    |  |
|               | RESULTS FOR   | R 2024-2025 |                            | RESULTS FOR 2024-2025 |                        |                         |                                                    |  |
| QUARTER       | NEW CLUB GOAL | NEW CLUBS   | DROPPED CLUBS              | QUARTER MEM           | BER GROWTH NET<br>GOAL | MEMBER GROWTH<br>ACTUAL | DROPPED<br>MEMBERS ACTUAL<br>(including transfers) |  |
| JULY/AUG/SEPT | 0             | 0           | 1                          | JULY/AUG/SEPT         | 5                      | 4                       | 11                                                 |  |
| OCT/NOV/DEC   | 1             | 0           | 0                          | OCT/NOV/DEC           | 20                     | 2                       | 31                                                 |  |
| JAN/FEB/MAR   | 0             | 0           | 0                          | JAN/FEB/MAR           | 10                     | 0                       | 0                                                  |  |
| APR/MAY/JUNE  | 0             | 0           | 0                          | APR/MAY/JUNE          | 10                     | 0                       | 0                                                  |  |